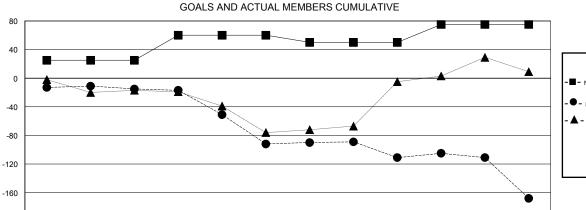

## GOALS AND ACTUAL NEW CLUBS CUMULATIVE

JAN

CLICK HERE FOR CUMULATIVE

MEMBERSHIP DATA

FEB

MAR

| _ |                                   |
|---|-----------------------------------|
|   |                                   |
|   | - ■ - NEW MEMBER GROWTH NET GOAL  |
|   | - ● - NEW MEMBER GROWTH ACTUAL    |
|   | - ▲ - LAST YEAR MEMBERSHIP ACTUAL |
|   |                                   |
|   |                                   |
|   |                                   |
|   |                                   |
|   |                                   |