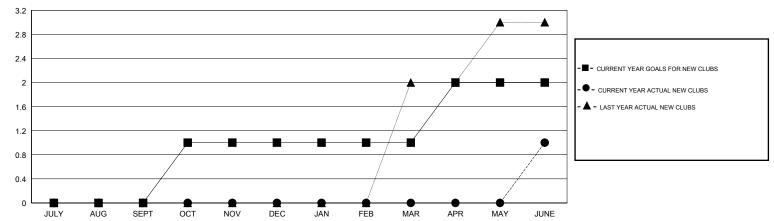

## GOALS AND ACTUAL NEW CLUBS CUMULATIVE

JAN

CLICK HERE FOR CUMULATIVE

MEMBERSHIP DATA

FEB

MAR

| _ |                                   |
|---|-----------------------------------|
|   |                                   |
|   | - ■ - NEW MEMBER GROWTH NET GOAL  |
|   | - ● - NEW MEMBER GROWTH ACTUAL    |
|   | - ▲ - LAST YEAR MEMBERSHIP ACTUAL |
|   |                                   |
|   |                                   |
|   |                                   |
|   |                                   |
|   |                                   |